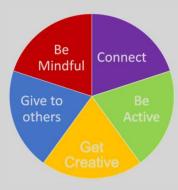

What are you doing today to:

| - Be mindful |  |
|--------------|--|
|              |  |

- Connect \_\_\_\_\_
- Be active
- Get creative
- Give to others

\*Yesterday's answer was 🗓

This is Day one so there wasn't a question yesterday, but check back here tomorrow...